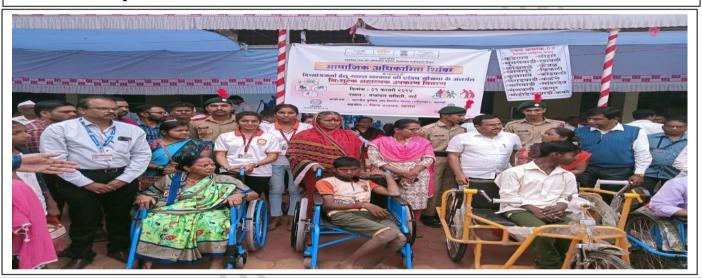

## किसन वीरच्या विद्यार्थ्यांचा दिव्यांगाना मदतीचा हात

(प्रतिनिधी) १२ वाई पंचायत समितीच्यावतीने वाई विकास गटातील दिव्यांग लाभार्थ्यांना कृत्रिम अंग निगम, मुंबई यांच्याकडून मिळालेले साहित्य वाटपावेळी येथील जनता शिक्षण संस्थेच्या किसन वीर महाविद्यालयातील राष्ट्रीय सेवा योजना व राष्ट्रीय छात्र सेना विभागातील विद्यार्थ्यांनी दिव्यांग लाभार्थ्यांना मंच्यापर्यंत घेऊन जाणे, जागेवर बसण्यासाठी मदत करणे. चालता न येणाऱ्या दिव्यांगाना उचलून कार्यक्रम स्थळी घेऊन जाणे, त्यांना फूड पाकीट व

वाई : साहित्याचे वाटप करताना तहसीलदार सोनाली मेटकरी, पंचायत समितीचे पदाधिकारी व विद्यार्थी.

पंचायत सामताच पदाविकारा व विद्याया. पाणी देणे असे करत दिव्यांगाना व्हील मदतीचा हात दिला. सायक

या कार्यक्रमात वाई तालुक्यातील ४३१ दिव्यांगाना व्हील चेअर , स्वयंचलित सायकल, चालण्याची काठी, श्रवण यंत्र, स्मार्ट फोन, अंध व्यक्तींची चालण्याची काठी अशा वस्तृंचे वाटप केले. त्याचे वाटप करताना एन.एस. एस. चे स्वयंसेवक व एन. सी. सी. चे छात्र यांनी या समाजोपयोगी कामातून समाधान मिळाल्याची भावना विद्यार्थ्यांनी बोलून दाखवली.