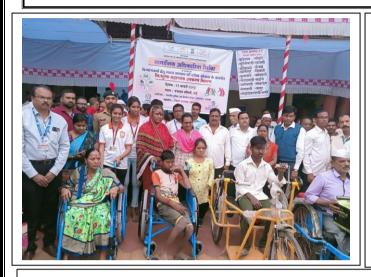

# 5. Geo-tagged Photos with Caption

### Participation in Assistance to the disabled in Wai Tahashil

### NSS Volunteers & NCC Chhatra with Thashildar Hon. Sonali Metkari