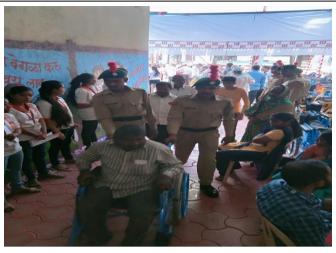

### 1. Report

The students of National Service Scheme and N.C.C. Department of Kisan Veer College of Janata Shikshan Sansthan here supported the disabled in Wai Tahashil.

On behalf of Wai Panchayat Samiti, 431 disabled beneficiaries of Wai Vikas Group distributed the materials received from Artificial Limb Nigam, Mumbai on Friday. It was done on 09 February. While distributing items such as wheel chairs, automatic cycles, walking sticks, hearing aids, smart phones, walking sticks for the blind, NSS Volunteers and N. C. C. Chhatra takes the disabled beneficiaries to me, helps them to sit on the seats, picks up the disabled who cannot walk and takes them to the event venue, gives them food packets and water. Keeping this spirit of service in mind, the students gave a helping hand to the disabled in Wai taluka. The students expressed their sense of satisfaction from this social work.

#### अहवाल

वाई: दि. ०९ फेब्रुवारी

येथील जनता शिक्षण संस्थेच्या किसन वीर महाविद्याल्यातील राष्ट्रीय सेवा योजना व राष्ट्रीय छात्र सेना विभागातील विद्यार्थ्यांनी वाई तालुक्यातील दिव्यांगाना सहकार्य केले.

वाई पंचायत समितीच्या वतीने वाई विकास गटातील ४३१ दिव्यांग लाभार्थ्यांना कृत्रीम अंग निर्माण निगम, मुंबई यांच्याकडून प्राप्त झालेल्या साहित्याचे वाटप शुक्रवार दि. ०९ फेब्रुवारी रोजी करण्यात आले. व्हील चेअर , स्वयंचलित सायकल, चालण्याची काठी, श्रवण यंत्र, स्मार्ट् फोन, अंध व्यक्तींची चालण्याची काठी अशा वस्तूंचे वाटप करताना पर्यक्त करताना एन.एस. एस. चे स्वयंसेवक व एन. सी. सी. चे छात्र यांनी दिव्यांग लाभार्थांना मंच्यापर्यंत घेऊन जाणे, जागेवर बसण्यासाठी मदत करणे. चालता न येणाऱ्या दिव्यांगाना उचलून कार्यक्रम स्थळी घेऊन जाणे, त्यांना फूड पाकीट व पाणी देणे. असे सेवाभाव मनात ठेवून विद्यार्थांनी वाई तालुक्यातील दिव्यांगाना मदतीचा हात दिला. या समाजोपयोगी कामातून समाधान मिळालयाची भावना विद्यार्थ्यांनी बोलून दाखवली.